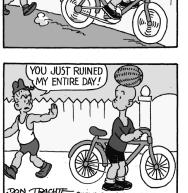

RICORN** (December 22 to January 19) Family matters need attention. Check things out carefully. There still might be unresolved tensions that could hinder your efforts to repair damaged relationships. AQUARIUS (January 20 to February 18) Of course you deserve to indulge yourself in something special. But for now, tuck that bit of mad money away. You'll need it to help with a looming cash crunch. PISCES (February 19 to March 20) A temporary setback in your financial situ-

ation is eased by changing some of your plans. You'll be able to ride it out quite well until the tide turns back in your favor. BORN THIS WEEK: You have a gift for understanding people's needs. You have a low tolerance for those who act without concern for others.

(c) 2017 King Features Synd., Inc.



DON

TRACHTE







by Mike Marland



## **Amber Waves**

R.F.D.





by Dave T. Phipps

by Jeff Pickering