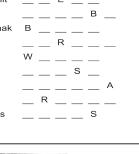

©2017 King Features Syndicate, Inc. All rights reserved. Find More Word Search Puzzles • 6 Volumes \$3.50 ea. • Order at: rbmamall.com

by Linda Letter Box Thistle

Place a letter in the empty boxes in such a way that each row across, each column down and each small 9-box square contains all of the letters listed above the diagram. When completed, the row indicated will spell out a word or words.