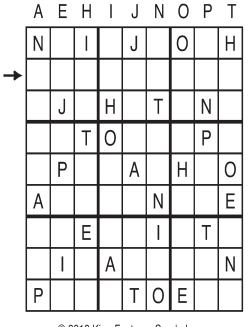

©2017 King Features Syndicate, Inc. All rights reserved. Find More Word Search Puzzles • 6 Volumes \$3.50 ea. • Order at: rbmamall.com

by Linda Letter Box Thistle

Place a letter in the empty boxes in such a way that each row across, each column down and each small 9-box square contains all of the letters listed above the diagram. When completed, the row indicated will spell out a word or words.