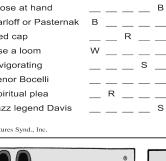

©2017 King Features Syndicate, Inc. All rights reserved. Find More Word Search Puzzles • 6 Volumes \$3.50 ea. • Order at: rbmamall.com

by Linda Letter Box Thistle

Place a letter in the empty boxes in such a way that each row across, each column down and each small 9-box square contains all of the letters listed above the diagram. When completed, the row indicated will spell out a word or words.