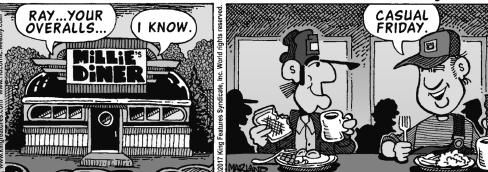

22 to January 19) Family matters need attention. Check things out carefully. There still might be unresolved tensions that could hinder your efforts to repair damaged relationships. AQUARIUS (January 20 to February 18) Of course you deserve to indulge yourself in something special. But for now, tuck that bit of mad money away. You'll need it to help with a looming cash crunch. PISCES (February 19 to March 20) A temporary setback in your financial situ-

ation is eased by changing some of your plans. You'll be able to ride it out quite well until the tide turns back in your favor. BORN THIS WEEK: You have a gift for understanding people's needs. You have a low tolerance for those who act without concern for others.

(c) 2017 King Features Synd., Inc.



DON

TRACHTE







by Mike Marland



## **Amber Waves**

R.F.D.





by Dave T. Phipps

by Jeff Pickering