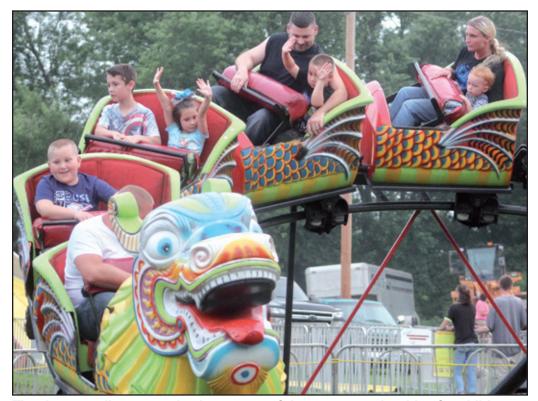

## 2015 Estill County Fair Events

The dragon rollercoaster is always one of the most popular rides for children at the county fair.

Tribune Photo/Cathy Dawes

Dasha Rucker and Carlie DeHart enjoyed the swings at the fair on Saturday night.