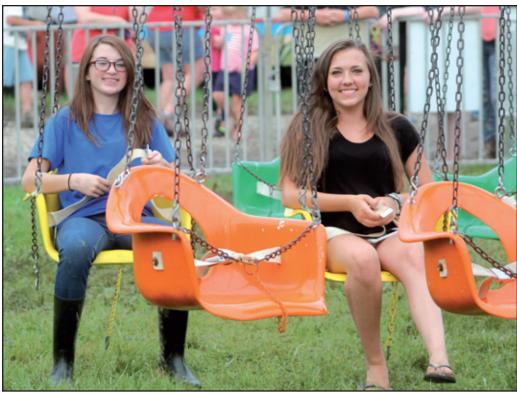

## 2015 Estill County Fair Events

The dragon rollercoaster is always one of the most popular rides for children at the county fair.

Tribune Photo/Cathy Dawes

Dasha Rucker and Carlie DeHart enjoyed the swings at the fair on Saturday night.