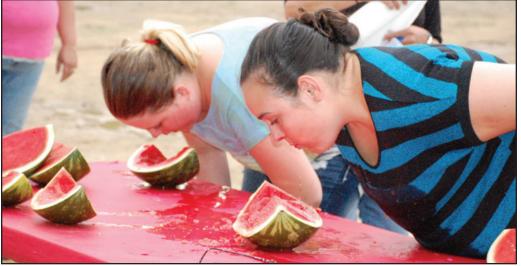

## 2015 Estill County Fair Events

The dragon rollercoaster is always one of the most popular rides for children at the county fair.

Tribune Photo/Cathy Dawes

Dasha Rucker and Carlie DeHart enjoyed the swings at the fair on Saturday night.