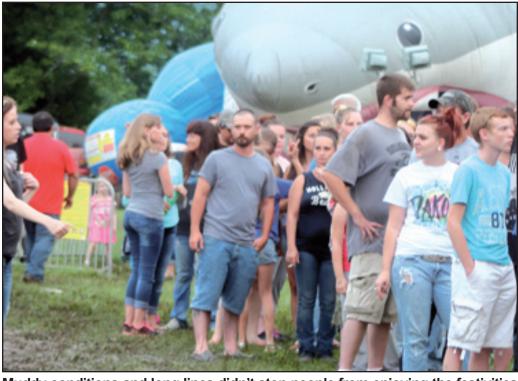

Tribune Photo/Cathy Dawes

Muddy conditions and long lines didn't stop people from enjoying the festivities at the fair on Saturday night.

Tribune Photo/Cathy Dawes

The demolition derby drew a huge crowd on Saturday night despite the inclement weather. During the first heat, a car driven by Jeremiah Willis burst into flames and had to be extinguished by firefighters.