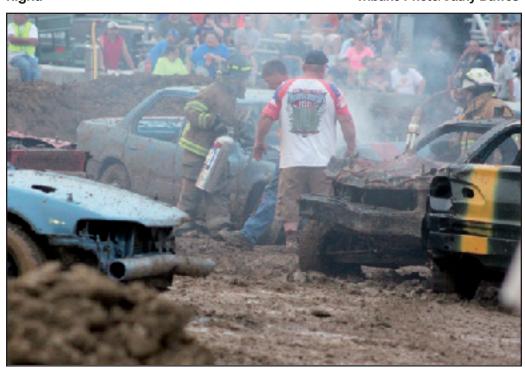

Tribune Photo/Cathy Dawes

Muddy conditions and long lines didn't stop people from enjoying the festivities at the fair on Saturday night.

Tribune Photo/Cathy Dawes

The demolition derby drew a huge crowd on Saturday night despite the inclement weather. During the first heat, a car driven by Jeremiah Willis burst into flames and had to be extinguished by firefighters.