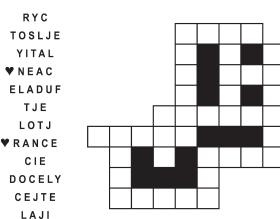

# RYC

Unscramble these twelve letter strings to form each into an ordinary word (ex.  ${\tt HAGNEC}$  becomes  ${\tt CHANGE}$  ). Prepare to use only ONE word from any marked ( f v ) letter string as each unscrambles into more than one word (ex. ♥ RATHE becomes HATER or EARTH or HEART ). Fit each string's word either across or down to knot all twelve strings together.