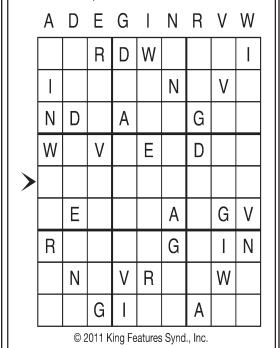

# Letter Box by Linda Thistle

Place a letter in the empty boxes in such a way that each row across, each column down and each small 9-box square contains all of the letters listed above the diagram. When completed, the row indicated will spell out a word or words.