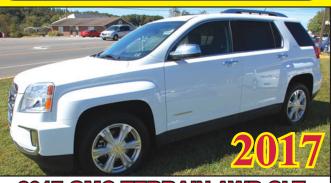

2017 NISSAN ROGUE AWD

LOADED! ONLY 17,000 MILES!
FACTORY WARRANTY! WE HAVE FINANCING!

2016 CHEVROLET SILVERADO 4-DR AUTOMATIC, AIR! ONLY 26K MILES! LOADED! LADDER RACKS, TOOL BOXES! READY TO WORK!

2017 GMC TERRAIN AWD SLT LEATHER! LOADED! LOW, ONLY 17,000 MILES! FACTORY WARRANTY! WE HAVE FINANCING!