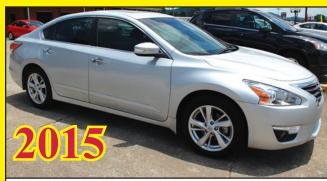

We need your late model trade-ins!
Beware of Salvage or Rebuilt
Titles! Require a CARRAY

**Our 57th Year** 

**In Business** 

2015 NISSAN ALTIMA SL 4-DOOR! LEATHER! MOON ROOF! ONLY 5,900 MILES! ONE OWNER! FACTORY WARRANTY! FINANCING!