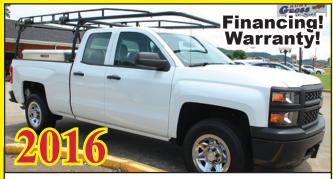

2017 NISSAN ROGUE AWD

LOADED! ONLY 17,000 MILES!
FACTORY WARRANTY! WE HAVE FINANCING!

2016 CHEVROLET SILVERADO 4-DR AUTOMATIC, AIR! ONLY 26K MILES! LOADED! LADDER RACKS, TOOL BOXES! READY TO WORK!

2017 GMC TERRAIN AWD SLT LEATHER! LOADED! LOW, ONLY 17,000 MILES! FACTORY WARRANTY! WE HAVE FINANCING!