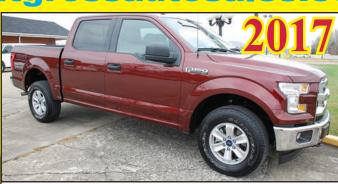

2017 FORD F-150 4X4 CREW XLT 4-DOOR! V/8 AUTOMATIC! 19,000 MILES! FACTORY WARRANTY! WE HAVE FINANCING!

ALL-WHEEL-DRIVE SV! LOADED WITH OPTIONS!
ONLY 19K MILES! WARRANTY & FINANCING!

2014 NISSAN SENTRA SR 4-DOOR! LOADED! LOW MILES! FACTORY WARRANTY! WE HAVE FINANCING!