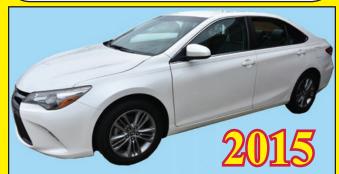

2015 CHEVROLET SILVERADO 4-DOOR, 4X4, 5.3 V8, AUTOMATIC, PW, PLKS **ONLY 28K MILES! WARRANTY! FINANCING!** 

2017 CHEVROLET CRUZE LOADED! 4 DOOR! ONLY 12.000 MILES! FACTORY WARRANTY! WE HAVE FINANCING!

2015 TOYOTA CAMRY SE 4-DOOR! ONLY 15.000 MILES! LOADED! FACTORY WARRANTY! WE HAVE FINANCING!