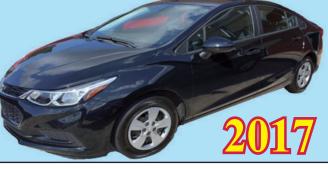

2015 CHEVROLET SILVERADO 4-DOOR, 4X4, 5.3 V8, AUTOMATIC, PW, PLKS **ONLY 28K MILES! WARRANTY! FINANCING!** 

2017 CHEVROLET CRUZE LOADED! 4 DOOR! ONLY 12.000 MILES! FACTORY WARRANTY! WE HAVE FINANCING!

2015 TOYOTA CAMRY SE 4-DOOR! ONLY 15.000 MILES! LOADED! FACTORY WARRANTY! WE HAVE FINANCING!