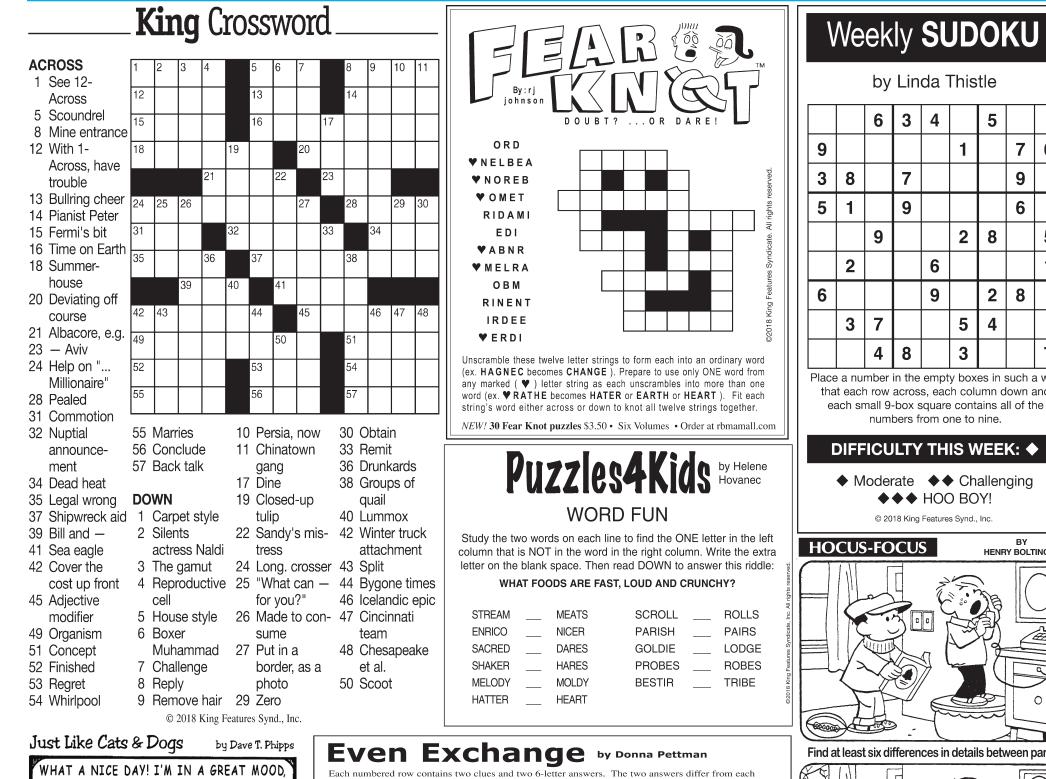

©2018 King Features Syndicate, Inc. All rights reserved. Find More Word Search Puzzles • 6 Volumes \$3.50 ea. • Order at: rbmamall.com

by Linda Letter Box Thistle

Place a letter in the empty boxes in such a way that each row across, each column down and each small 9-box square contains all of the letters listed above the diagram. When completed, the row indicated will spell out a word or words.