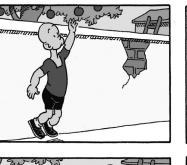

©2018 King Features Syndicate, Inc. All rights reserved. Find More Word Search Puzzles • 6 Volumes \$3.50 ea. • Order at: rbmamall.com

by Linda Letter Box Thistle

Place a letter in the empty boxes in such a way that each row across, each column down and each small 9-box square contains all of the letters listed above the diagram. When completed, the row indicated will spell out a word or words.