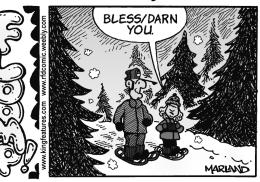

Advice Giver, the Goat really shines this week as family and friends seek your wisdom. Someone especially close to you might make a surprising request.

AQUARIUS (January 20 to February 18) Spiritual concerns dominate part of the week before more worldly matters demand your attention. An old promise resurfaces with some surprises attached. PISCES (February 19 to March 20) You're in a highly productive period and are eager to finish all the projects you've taken on. But don't let yourself get swamped. Take a breather now and again.

BORN THIS WEEK: You have a gift for learning new things quickly and applying your knowledge to best advantage where needed

(c) 2018 King Features Synd., Inc.



WOW!

THIS IS A VERITABLE

WINTER

mber Waves

WONDERLAND

DON

TRACHTE











by Mike Marland



## by Dave T. Phipps



I GOTTA GE

A PICTURE

OF THIS



MARRIAGE ISN'T

FOR EVERYBODY



by Jeff Pickering