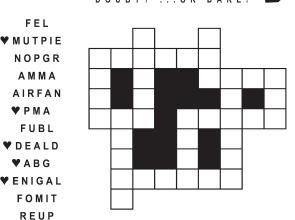

Letter Box Thistle

Place a letter in the empty boxes in such a way

above the diagram. When completed, the row

indicated will spell out a word or words.

that each row across, each column down and each

small 9-box square contains all of the letters listed

# employer

- 34 Aviv
- 43 Dermatology subject
- 47 Adorable 48 Cupid's alias
- 53 Sister

Unscramble these twelve letter strings to form each into an ordinary word (ex. HAGNEC becomes CHANGE). Prepare to use only ONE word from any marked (♥) letter string as each unscrambles into more than one word (ex. ♥ RATHE becomes HATER or EARTH or HEART). Fit each string's word either across or down to knot all twelve strings together.