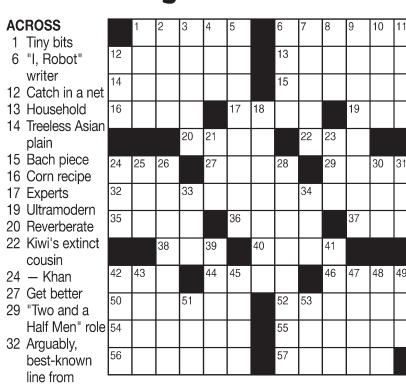

#### King Crossword

- Shakespeare 57 Leg parts 35 Still
- 36 Peacenik 37 Performance
- 38 Blushing
- 40 Iodine source 2 Portent 42 Pitch 44 Spud's buds
- 46 Scored 100
- 50 Hard to find 52 Guarantee
- 54 Yearly 55 Tradition, per- 7 Quake haps
- 56 Forward a story

26 Straying

28 Smitten,

30 Jimmy

by Dave T. Phipps

quitedly

- 23 Feedbag 24 Noshed seen with a 25 Head of st.
- crook? 6 Bullets etc.
- volcano
- - Kimmel's © 2018 King Features Synd., Inc.

31 Lepidopter-

- ist's prop 33 Away from **WSW**
- 39 Sticker 41 Old hat
- 42 Despot
- 45 Holler
- maybe unre-49 Rep.'s rival 51 Regret

# employer

- 34 Aviv
- 43 Dermatology subject
- 47 Adorable 48 Cupid's alias
- 53 Sister

Unscramble these twelve letter strings to form each into an ordinary word (ex. HAGNEC becomes CHANGE). Prepare to use only ONE word from any marked (♥) letter string as each unscrambles into more than one word (ex. ♥ RATHE becomes HATER or EARTH or HEART). Fit each string's word either across or down to knot all twelve strings together.