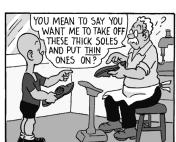

#### King Crossword

- Shakespeare 57 Leg parts 35 Still
- 36 Peacenik 37 Performance
- 38 Blushing
- 40 Iodine source 2 Portent 42 Pitch 44 Spud's buds
- 46 Scored 100
- 50 Hard to find 52 Guarantee
- 54 Yearly 55 Tradition, per- 7 Quake haps
- 56 Forward a story