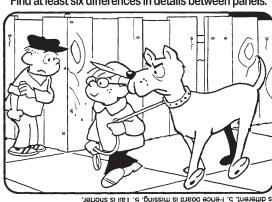

6

4

7

4

5

Find at least six differences in details between panels.

Differences: 1. Cap is reversed. 2. Cuffs are missing. 3. Leash is shorter. 4. Collar is different. 5. Fence board is missing. 5. Tail is shorter. New! 24 HOCUS FOCUS puzzles \$3.50 • 24 Volumes • Order at: rbmamall.com