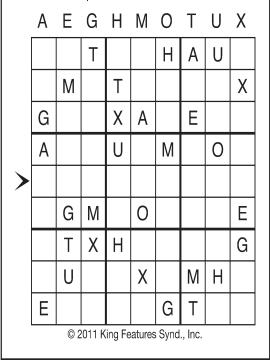

©2018 King Features Syndicate, Inc. All rights reserved.

by Linda Letter Box Thistle

Place a letter in the empty boxes in such a way that each row across, each column down and each small 9-box square contains all of the letters listed above the diagram. When completed, the row indicated will spell out a word or words.