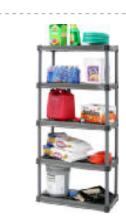

3PC Cookie Pan Set Regular Price \$15.99 212 630

9.5"Gotham STL Fry Pan Regular Price \$21.99 225 550

1500PSI Elec PWR Wash Regular Price \$99.99 186 361

**59.97** 

50x60 Sherpa Throw 210 814

18" 5 Shelf Vent Unit Regular Price \$57.99 670 465