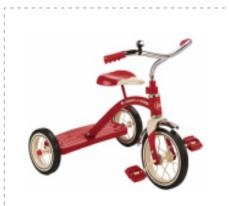

10" RED Class Tricycle

06.99

**Classic RED Wagon** 360 255

10% Sales knives excluded

**Husqvarna and Stihl toys** 

Stihl MS 250 Chainsaw Regular Price \$359.95 While supplies last.

**Select Bird Feeders and Accessories** 