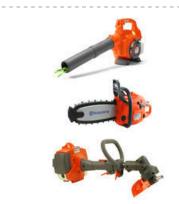

10" RED Class Tricycle

06.99

**Classic RED Wagon** 360 255

10% Sales knives excluded

**Husqvarna and Stihl toys** 

Stihl MS 250 Chainsaw Regular Price \$359.95 While supplies last.

**Select Bird Feeders and Accessories** 