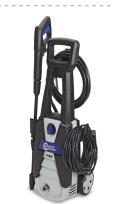

3PC Cookie Pan Set Regular Price \$15.99 212 630

9.5"Gotham STL Fry Pan Regular Price \$21.99 225 550

1500PSI Elec PWR Wash Regular Price \$99.99 186 361

**59.97** 

50x60 Sherpa Throw 210 814

18" 5 Shelf Vent Unit Regular Price \$57.99 670 465