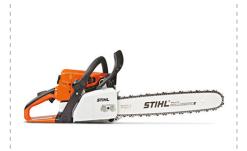

10" RED Class Tricycle

06.99

**Classic RED Wagon** 360 255

10% Sales knives excluded

**Husqvarna and Stihl toys** 

Stihl MS 250 Chainsaw Regular Price \$359.95 While supplies last.

**Select Bird Feeders and Accessories** 