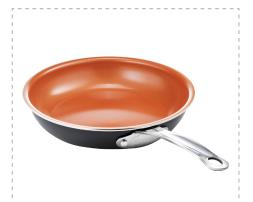

3PC Cookie Pan Set Regular Price \$15.99 212 630

9.5"Gotham STL Fry Pan Regular Price \$21.99 225 550

1500PSI Elec PWR Wash Regular Price \$99.99 186 361

**59.97** 

50x60 Sherpa Throw 210 814

18" 5 Shelf Vent Unit Regular Price \$57.99 670 465