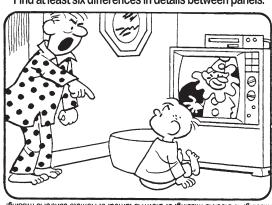

#### **DIFFICULTY THIS WEEK:**

◆ Moderate ◆◆ Challenging ♦♦♦ HOO BOY!

© 2018 King Features Synd., Inc.

Find at least six differences in details between panels.

Differences: 1. Arm is moved. 2. Frame is different. 3. Hassock scallop is missing. 4. Clock is missing. 5. Clown is turned. 6. Remote control is missing.