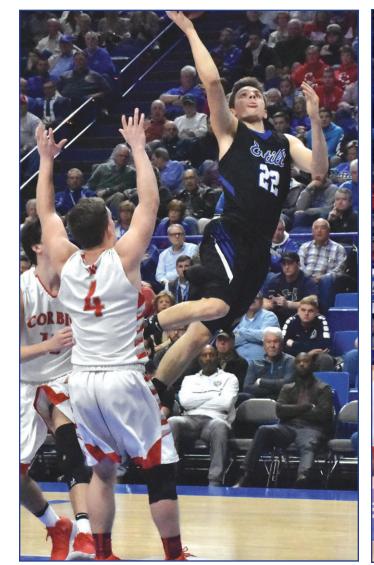

## Estill Engineers in the S

**Estill senior Caleb Bonny shoots over Corbin** 

Engineer senior Caleb Bonny #22 tries to get a shot inside to fall.

Estill's seniors were closely guarded by Corbin.

Joe Benton and Caleb Bonny look for a play as Coach Jon Bentley signals instructions.