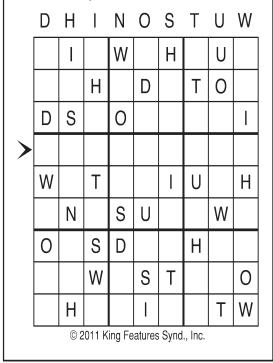

©2018 King Features Syndicate, Inc. All rights reserved. Find More Word Search Puzzles • 6 Volumes \$3.50 ea. • Order at: rbmamall.com

by Linda Letter Box Thistle

Place a letter in the empty boxes in such a way that each row across, each column down and each small 9-box square contains all of the letters listed above the diagram. When completed, the row indicated will spell out a word or words.