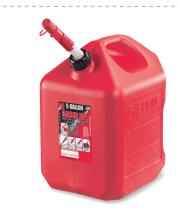

\$11.99

**Regular Price \$21.99** 5 Gallon, Red, Poly Gas Can 314641

\$3.00

Regular Price \$4.99 Green Thumb, 2 CUFT, Black, Brown or Red Mulch 200424, 200425, 200426

\$9.99

**Regular Price \$23.99**Green Thumb 2 gal. Galvanized Steel Watering Can 203994