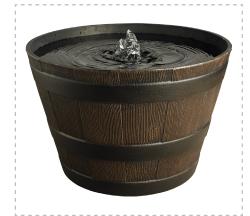

\$14.99

Regular Price \$15.99 15.5" Density Resin Whiskey Barrel Planter, Aged Walnut Finish With 3 Band Metal Look Trim 163399

\$16.99

**Regular Price \$19.99**Pet Expert, 50 LB, Dog Food, Meat Flavored 169090