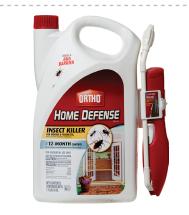

\$12.99

**Regular Price \$14.99**Ortho, 1.1 Gallon, Bonus Size, Ready to Use Wand, Home Defense Max Insect Killer 141903

**\$14.99** 

Regular Price \$23.99
Master Mechanic, 4 Piece, Cushion
Grip Screwdriver Set
211402