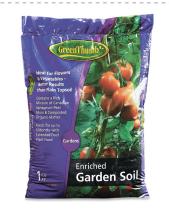

\$2.49

**Regular Price \$5.49**Green Thumb, 1 CUFT, Enriched
Garden Soil for Flowers and Vegetables
145443

\$8.99

**Regular Price \$13.99**Ortho Home Defense, 10 LB, 10,000
SQFT Coverage, Insect Killer for Lawns
216817