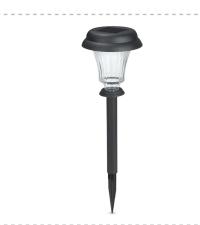

## SAVE NOW ON ITEMS FOR SPRING.

\$9.99

**Regular Price \$13.99**Miracle-Gro 2CUFT Potting Mix 206554

\$14.99

Regular Price \$26.99
Four Seasons Courtyard, 8 Pack, 2
Lumen, Black Finish
216007

\$1.20

Regular Price \$2.29 42" and 33" Tomato Cages, Galvanized Steel 302664, 316737