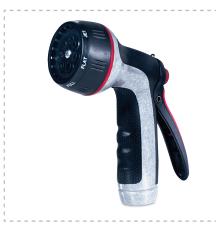

\$3.99

Regular Price \$4.99 True Value 10 LB Wild Bird Food or True Value 5 LB Black Oil Sunflower Bird Seed 129285, 164628

\$5.99

Regular Price \$9.99 Green Thumb, Adjustable, Heavy Duty Metal Nozzle, Rear Trigger 143326, 143327