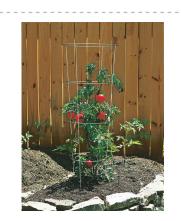

## SAVE NOW ON ITEMS FOR SPRING.

\$9.99

**Regular Price \$13.99**Miracle-Gro 2CUFT Potting Mix 206554

\$14.99

Regular Price \$26.99
Four Seasons Courtyard, 8 Pack, 2
Lumen, Black Finish
216007

\$1.20

Regular Price \$2.29 42" and 33" Tomato Cages, Galvanized Steel 302664, 316737