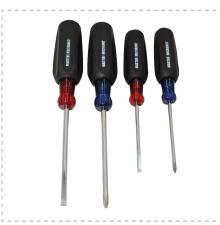

\$12.99

**Regular Price \$14.99**Ortho, 1.1 Gallon, Bonus Size, Ready to Use Wand, Home Defense Max Insect Killer 141903

**\$14.99** 

Regular Price \$23.99
Master Mechanic, 4 Piece, Cushion
Grip Screwdriver Set
211402