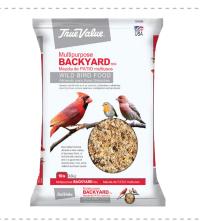

\$3.99

Regular Price \$4.99 True Value 10 LB Wild Bird Food or True Value 5 LB Black Oil Sunflower Bird Seed 129285, 164628

\$5.99

Regular Price \$9.99 Green Thumb, Adjustable, Heavy Duty Metal Nozzle, Rear Trigger 143326, 143327