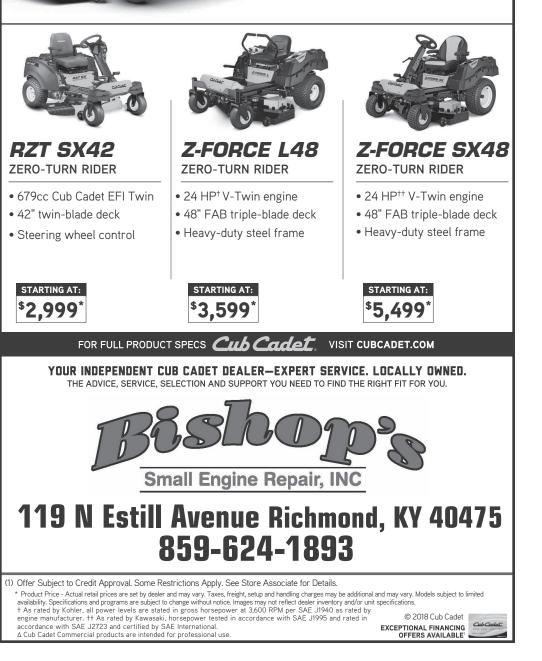

# www.bishopssmallenginerepair.com

## BEASTLY MACHINES MAKE BEAUTIFUL LAWNS. PRO Z 154 L ALL PRO. NO CON.<sup>4</sup>

At Cub Cadet, strength is built into everything we do, including attention to detail. Which is why we conducted 12 months of landscaper reviews and then spent thousands of hours building every piece of valuable feedback into the completely redesigned PRO Z 100 mowers.

- 27 HP<sup>+</sup> V-Twin engine
- 54" FAB triple-blade deck
- Heavy-duty steel frame