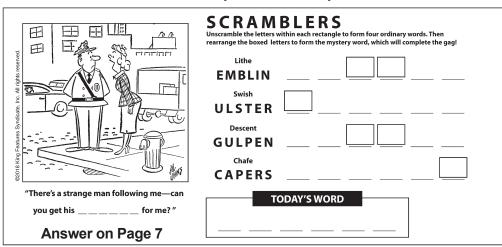

# **Beattyville television station WLJC-TV** is offering new, local newscast at 9:00 p.m.

ABC 36 in Lexington and WLJC-TV family. in Beattyville, Kentucky, are excited to announce a partnership to bring you 'The News at Nine' on WLJC-TV Monday-Friday at 9:00 p.m.