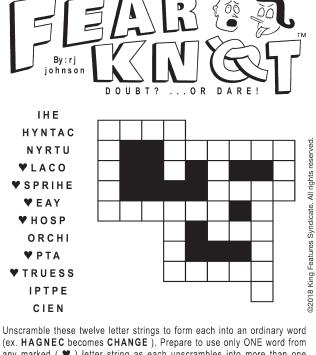

#### by Helene Puzzles4Kids Hovanec CRISSCROSS - WHERE'S MA? Each word will fit into one spot in the grid. Use the starting letters as a guide and fit each word into its spot. All words will be used, so cross off each one after you put it into the grid.