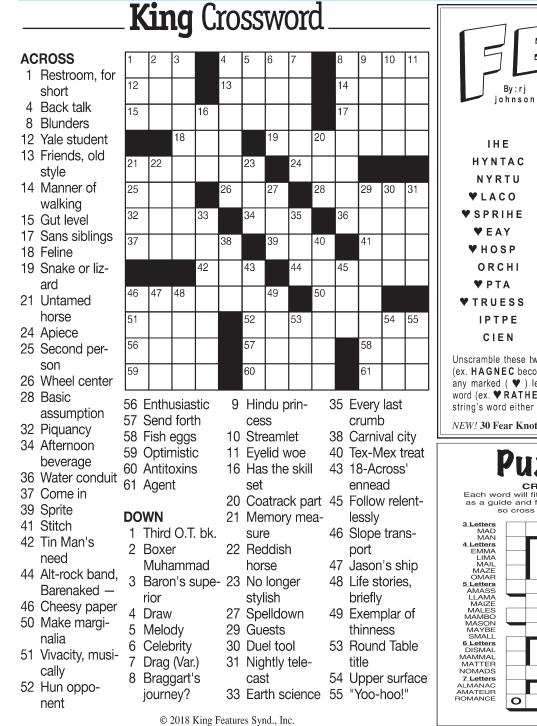

### Page 10, The Estill County Tribune, April 25, 2018

by Dave T. Phipps

(ex. HAGNEC becomes CHANGE ). Prepare to use only ONE word from any marked ( V) letter string as each unscrambles into more than one word (ex. **VRATHE** becomes HATER or EARTH or HEART ). Fit each string's word either across or down to knot all twelve strings together.

NEW! 30 Fear Knot puzzles \$3.50 • Six Volumes • Order at rbmamall.com