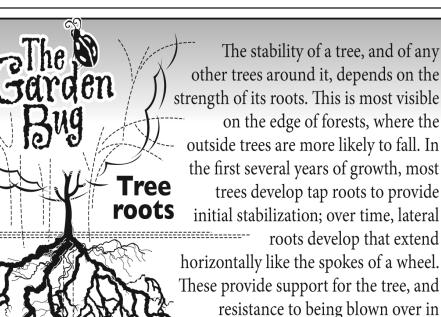

J BRWP TZ OFJEYKPU

PGPKZIFPKP MAB BFPZ

REIRZN XJUY BFPJK

IRZ MROW.

KLMPKB LKMPU

©2018 King Features Synd., Inc. New! CryptoQuote puzzles \$3.50 • 6 Volumes • Order at: rbmamall.com

windstorms. – Brenda Weaver Source: www.treeservicesmagazine.com