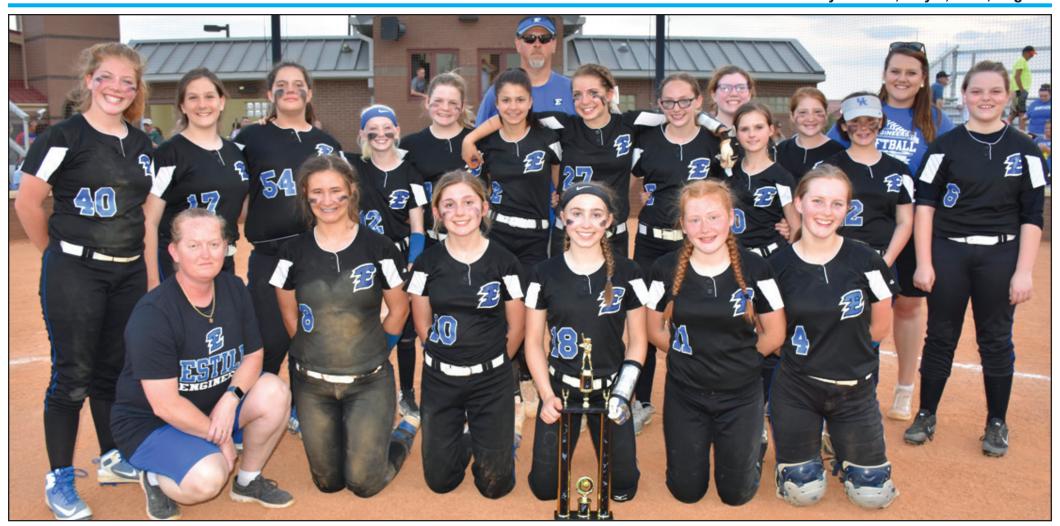

The Estill Lady Engineers - 2018 Commonwealth Athletic Conference 8th Grade Tournament and Regular Season Champions
Left to right, front: assistant coach Lorre Collins, Neesa West, Lauren Farmer, Emma Winkle, Katie Johnson, Henlee Hunter. Back: Vana Newton, Summer Bosman, Aaliyah Rogers, Madi Rose, Kylah Covey, Madi Rose, Rylee Friend, Jessie Tuttle, Piper Samples, Lexi Muncie, Marlo Puckett, Carlie Plowman, Hannah Peters. Back, center, assistant coach Lynn West. Back, right, head coach Shayla Carroll.