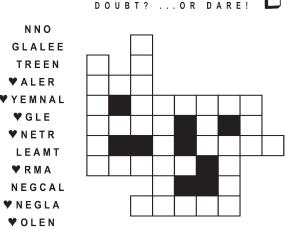

blesome.

fute. Think carefully before reacting.

times with your prides and joys.

your steadfast search for the truth.

Unscramble these twelve letter strings to form each into an ordinary word (ex. HAGNEC becomes CHANGE). Prepare to use only ONE word from any marked (♥) letter string as each unscrambles into more than one word (ex. ♥ RATHE becomes HATER or EARTH or HEART ). Fit each string's word either across or down to knot all twelve strings together.