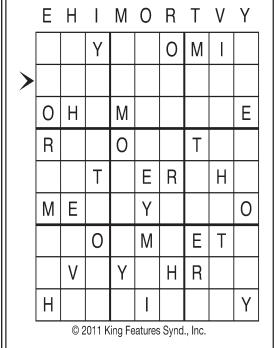

# Letter Box Thistle

by Linda

Place a letter in the empty boxes in such a way that each row across, each column down and each small 9-box square contains all of the letters listed above the diagram. When completed, the row indicated will spell out a word or words.