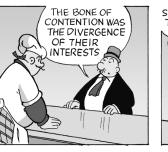

©2018 King Features Syndicate, Inc. All rights reserved Find More Word Search Puzzles • 6 Volumes \$3.50 ea. • Order at: rbmamall.com

by Linda Letter Box Thistle

Place a letter in the empty boxes in such a way that each row across, each column down and each small 9-box square contains all of the letters listed above the diagram. When completed, the row indicated will spell out a word or words.