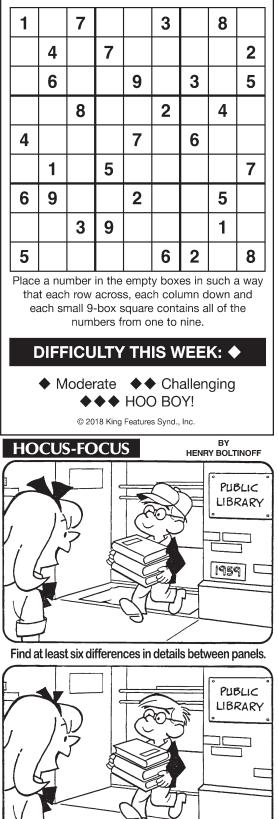

# Weekly **SUDOKU**

by Linda Thistle

Differences: 1. Bow is smaller. 2. Sleeve cuff is missing. 3. Cap is missing. 4. Book is reversed. 5. Mat is missing. 6. Cornerstone is missing. HOCUS FOCUS puzzles \$3.50 • 30 Volumes • Order at: rbmamall.com