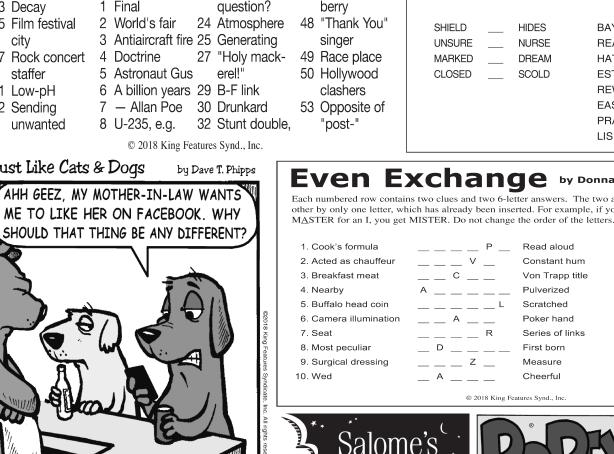

|              |    |          |          | •                |    |             |          |          | ,  |               |       |      |          |  |



**COLORADO** MAGIC MAZE  $\bullet$ **CITIES OVER** 7,000 FEET T K I O F C Z W U Y R P M J

Just Like Cats & Dogs



Unscramble these twelve letter strings to form each into an ordinary word (ex. HAGNEC becomes CHANGE ). Prepare to use only ONE word from any marked (  $oldsymbol{\Psi}$  ) letter string as each unscrambles into more than one word (ex. **VRATHE** becomes **HATER** or **EARTH** or **HEART** ). Fit each string's word either across or down to knot all twelve strings together.

NEW! 30 Fear Knot puzzles \$3.50 • Six Volumes • Order at rbmamall.com

## PUZZIES4KIGS by Helene Hovanec WORD FUN

Study the two words on each line to find the ONE letter in the left column that is NOT in the word in the right column. Write the extra letter on the blank space. Then read DOWN to answer t