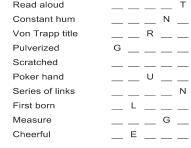

Even Exchange by Donna Pettman Each numbered row contains two clues and two 6-letter answers. The two answers differ from each other by only one letter, which has already been inserted. For example, if you exchange the A from

\_\_\_ P \_\_\_ Read aloud \_\_ V \_\_ \_\_\_ C \_\_\_ \_ \_ \_ \_ \_\_ \_ L \_\_\_ A \_\_\_ \_\_ R \_\_\_ Z \_\_ А © 2018 King Features Synd Inc

\_\_\_ D \_ U \_ \_ \_\_\_ N \_\_\_\_ G \_\_ E \_\_\_\_