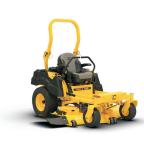

### PRO Z 154L EFI

COMMERCIAL ZERO-TURN  $\Delta$ 

- 27 HP† Kohler® V-Twin EFI
- 54" triple-blade FAB deck
- Over-sized lap bars

STARTING AT: \$6,899**\*** 

YOUR INDEPENDENT CUB CADET DEALER-EXPERT SERVICE. LOCALLY OWNED. The advice, service, selection and support you need to find the right fit for you.