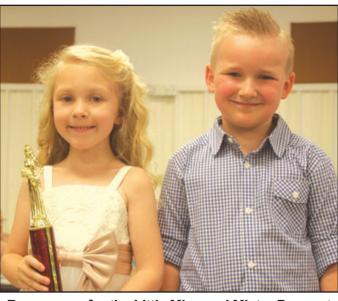

Winners of the Miss Pre-teen pageant are Kaylee Means – 1st runner-up and Kylah Covey – Miss Estill County Pre-Teen.

Katie Campbell and Jonah Neal.

Runners up for the Little Miss and Mister Pageant are Olivia Shearer and Easton Boone Gabbard.