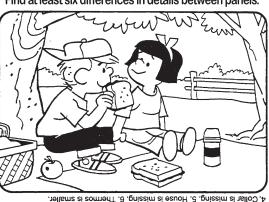

### **DIFFICULTY THIS WEEK:**

◆ Moderate ◆◆ Challenging ♦♦♦ HOO BOY!

© 2018 King Features Synd., Inc

BY HENRY BOLTINOFF **HOCUS-FOCUS** 

Find at least six differences in details between panels.

Differences: 1. Headset is missing. 2. Soda can is missing. 3. Hair is shorter. HOCUS FOCUS puzzles \$3.50 • 30 Volumes • Order at: rbmamall.com