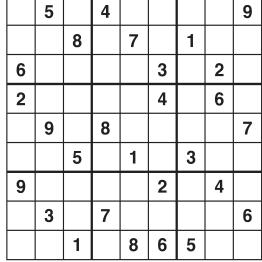

# Weekly **SUDOKU**

by Linda Thistle

Place a number in the empty boxes in such a way that each row across, each column down and each small 9-box square contains all of the numbers from one to nine.

### **DIFFICULTY THIS WEEK:**

◆ Moderate ◆◆ Challenging ♦♦♦ HOO BOY!

© 2018 King Features Synd., Inc

BY HENRY BOLTINOFF **HOCUS-FOCUS** 

Find at least six differences in details between panels.

Differences: 1. Headset is missing. 2. Soda can is missing. 3. Hair is shorter. HOCUS FOCUS puzzles \$3.50 • 30 Volumes • Order at: rbmamall.com