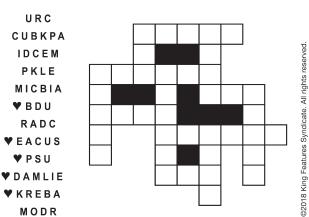

# URC CUBKPA IDCEM

Unscramble these twelve letter strings to form each into an ordinary word (ex.  ${\tt HAGNEC}$  becomes  ${\tt CHANGE}$  ). Prepare to use only ONE word from any marked ( ) letter string as each unscrambles into more than one word (ex. ♥ RATHE becomes HATER or EARTH or HEART ). Fit each string's word either across or down to knot all twelve strings together.

NEW! 30 Fear Knot puzzles \$3.50 • Six Volumes • Order at rbmamall.com

CRISSCROSS - WEATHER REPORT