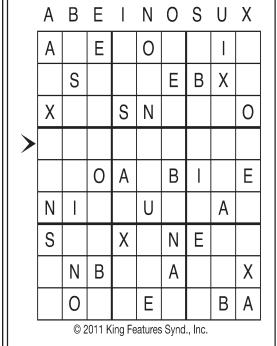

## Letter Box Thistle

by Linda

Place a letter in the empty boxes in such a way that each row across, each column down and each small 9-box square contains all of the letters listed above the diagram. When completed, the row indicated will spell out a word or words.