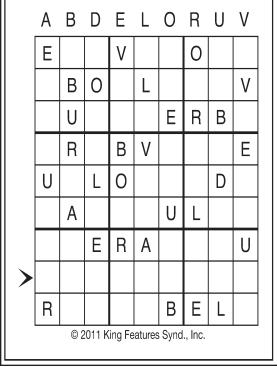

©2018 King Features Syndicate, Inc. All rights reserved Find More Word Search Puzzles • 6 Volumes \$3.50 ea. • Order at: rbmamall.com

by Linda Letter Box Thistle

Place a letter in the empty boxes in such a way that each row across, each column down and each small 9-box square contains all of the letters listed above the diagram. When completed, the row indicated will spell out a word or words.