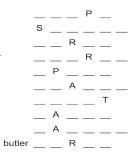

# Weekly SUDOKU

by Linda Thistle

Differences: 1. Birdhouse is missing. 2. Cone is missing. 3. Doll's head is turned. 4. Clothespin bag is missing. 5. Dress is smaller. 6. Carriage is missing. HOCUS FOCUS puzzles \$3.50 • 30 Volumes • Order at: rbmamall.com