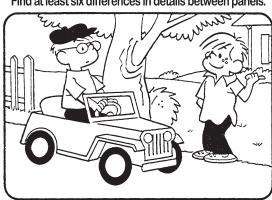

## **DIFFICULTY THIS WEEK:**

♦ Moderate ♦ ♦ Challenging ♦♦♦ HOO BOY!

© 2018 King Features Synd., Inc BY HENRY BOLTINOFF **HOCUS-FOCUS** 

Find at least six differences in details between panels.

4. House is missing. 5. License plate is missing. 6. Shirt is different.