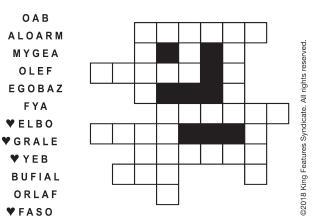

© 2018 King Features Synd., Inc.

Unscramble these twelve letter strings to form each into an ordinary word (ex.  ${\tt HAGNEC}$  becomes  ${\tt CHANGE}$  ). Prepare to use only ONE word from any marked ( f v ) letter string as each unscrambles into more than one word (ex. ♥ RATHE becomes HATER or EARTH or HEART ). Fit each string's word either across or down to knot all twelve strings together.

Unscramble these twelve letter strings to form each into an ordinary word (ex. HAGNEC becomes CHANGE). Prepare to use only ONE word from any marked (♥) letter string as each unscrambles into more than one word (ex. ♥ RATHE becomes HATER or EARTH or HEART). Fit each string's word either across or down to knot all twelve strings together.