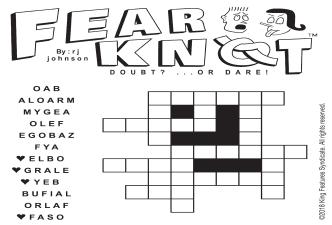

© 2018 King Features Synd., Inc.

Unscramble these twelve letter strings to form each into an ordinary word (ex.  ${\tt HAGNEC}$  becomes  ${\tt CHANGE}$  ). Prepare to use only ONE word from any marked ( f v ) letter string as each unscrambles into more than one word (ex. ♥ RATHE becomes HATER or EARTH or HEART ). Fit each string's word either across or down to knot all twelve strings together.

Unscramble these twelve letter strings to form each into an ordinary word (ex. HAGNEC becomes CHANGE). Prepare to use only ONE word from any marked (♥) letter string as each unscrambles into more than one word (ex. ♥ RATHE becomes HATER or EARTH or HEART). Fit each string's word either across or down to knot all twelve strings together.