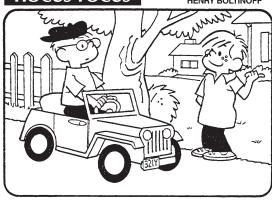

## **DIFFICULTY THIS WEEK:**

♦ Moderate ♦ ♦ Challenging ♦♦♦ HOO BOY!

© 2018 King Features Synd., Inc BY HENRY BOLTINOFF **HOCUS-FOCUS** 

Find at least six differences in details between panels.

4. House is missing. 5. License plate is missing. 6. Shirt is different.