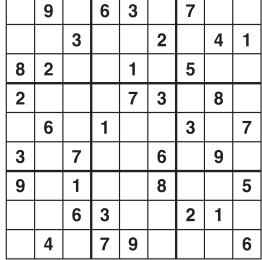

## Weekly **SUDOKU**

by Linda Thistle

Place a number in the empty boxes in such a way that each row across, each column down and each small 9-box square contains all of the numbers from one to nine.