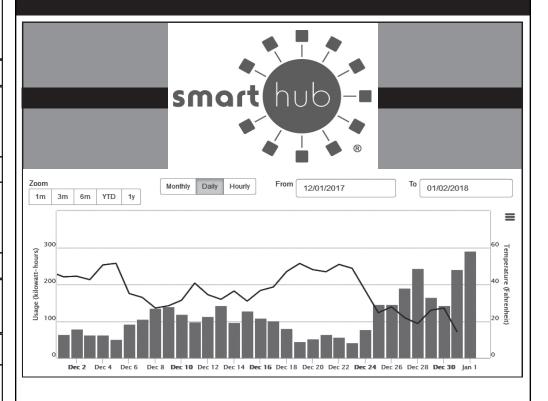

## are just an app away

Download the SmartHub app for computers, smartphones and tablets for easy access to fast, secure account information.

- See how much electricity you use each day
- See how weather impacts your bill
- Send messages to your co-op
- Pay your bill from your phone, tablet or computer

For more information, visit www.smarthubapp.com or www.jacksonenergy.com.

www.jacksonenergy.com • 1.800.262.7480