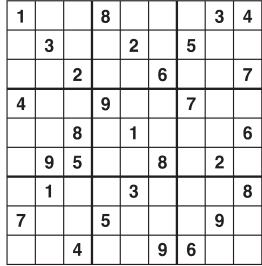

## Weekly **SUDOKU**

by Linda Thistle

Place a number in the empty boxes in such a way that each row across, each column down and each small 9-box square contains all of the numbers from one to nine.