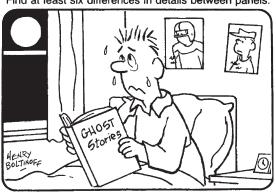

### **DIFFICULTY THIS WEEK:** ◆

◆ Moderate ◆◆ Challenging

♦♦♦ HOO BOY! © 2019 King Features Synd., Inc.

Find at least six differences in details between panels.

Differences: 1. Pajamas are different. 2. Moon is higher. 3. Hair is different. 4. One picture is missing. 5. Headboard is lower. 6. No. 7 is missing from picture.