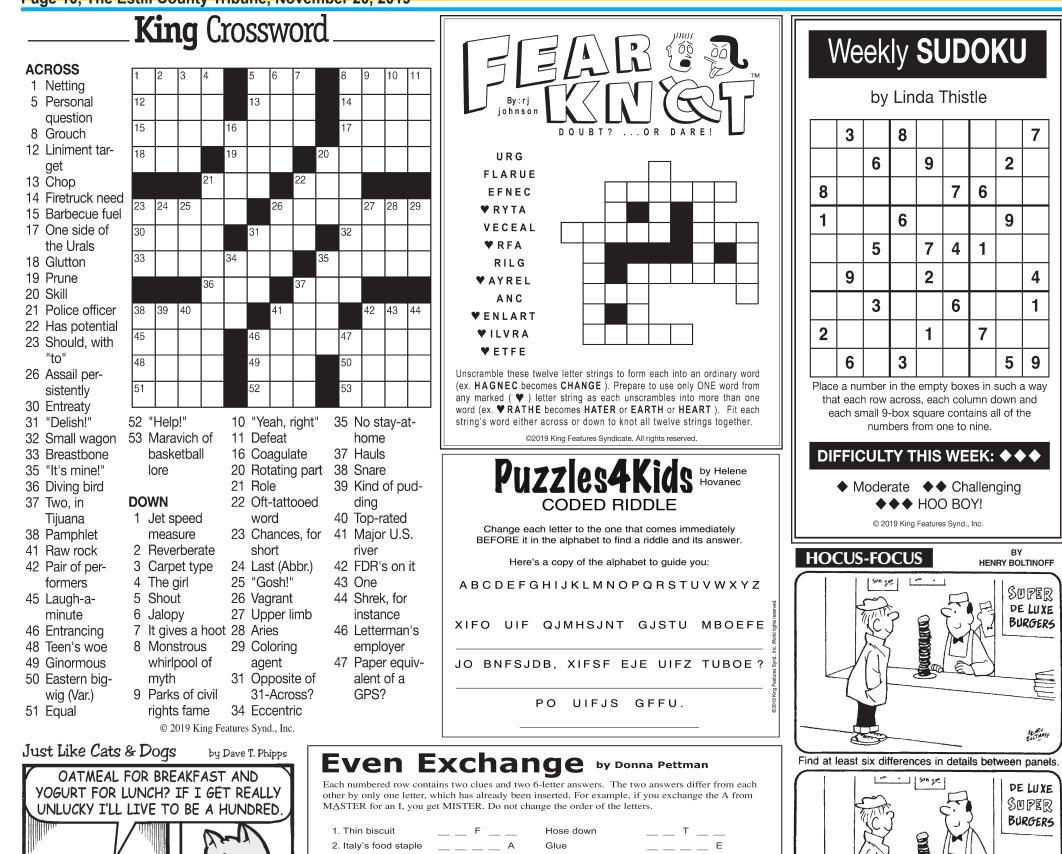

## Page 10, The Estill County Tribune, November 20, 2019

**APPEND A "T"** MAGIC MAZE • **TO MAKE A NEW WORD** XYVRNKFGC 7 V S P I

ARIES (March 21 to April 19) While it seems that chaos is taking over, you get everything back to normal, even if it means being more than a little assertive with some people. Ex-

pect to hear more job-related news soon.

4. Chastise

6. Linger

9. Pitch

TAURUS (April 20 to May 20) Expect to be able to move ahead with your workplace plans now that you have a good idea of what you might have to face. You also can anticipate a welcome change on the home front. GEMINI (May 21 to June 20) A quieter period settles in, giving you a chance to catch vour breath, as well as allowing for more time to handle some important family matters. The arts dominate this weekend. Enjoy them.

CANCER (June 21 to July 22) The frustrations of last week have pretty much played themselves out. You should find things going more smoothly, especially with those all-important personal matters.

LEO (July 23 to August 22) Once again, you find a creative way to resolve a pesky problem in short order. However, a matter involving a possible breach of confidence might need a bit more time to check out.

JEFFY, WHAT DID

YOU LEARN AT

SCHOOL TODAY ?

MMM/2

VIRGO (August 23 to September 22) Reuniting with an old friend could lead to the sharing of some great new experiences. But be careful you don't find yourself once again being super-critical or overly judgmental.

LIBRA (September 23 to October 22) You should be seeing some positive results following your move toward repairing that unraveling relationship. There might be some setbacks, but staying with it ultimately pays off

SCORPIO (October 23 to November 21) Encouraging a friendlier environment in the home could go a long way to help dissipate anger and resolve problems, especially those Amber Waves affecting children. It won't be easy, but you can do it.

SAGITTARIUS (November 22 to December 21) A recent act of kindness is beginning to show some unexpected (but very welcome) results. On another note, expect to hear more about a possible move to another locale.

CAPRICORN (December 22 to January 19) The good news is that the sure-footed Goat can rely on his or her skill to get around obstacles in the workplace. The not-so-good news is that new impediments could turn up later. The Spats AQUARIUS (January 20 to February 18) A change of pace is welcome but also confusing. Before you make decisions one way or another, be sure you know precisely what it is you're being asked to do.

PISCES (February 19 to March 20) Don't fret if you don't get the gratitude you think you're owed for doing a nice thing for someone. There might be a good reason for that. In any event, what's important is that you did it. BORN THIS WEEK: You have a way of making the sort of wise decisions that ultimately shed new light on dark situations. (c) 2019 King Features Synd., Inc.