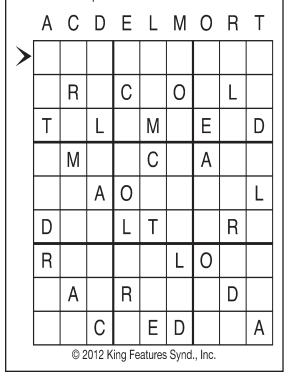

©2019 King Features Syndicate, Inc. All rights reserved

by Linda **Letter Box** Thistle

Place a letter in the empty boxes in such a way that each row across, each column down and each small 9-box square contains all of the letters listed above the diagram. When completed, the row indicated will spell out a word or words.