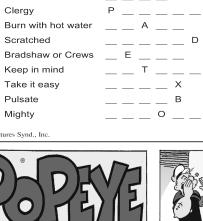

pect to hear more job-related news soon.

4. Chastise

6. Linger

9. Pitch

TAURUS (April 20 to May 20) Expect to be able to move ahead with your workplace plans now that you have a good idea of what you might have to face. You also can anticipate a welcome change on the home front. GEMINI (May 21 to June 20) A quieter period settles in, giving you a chance to catch vour breath, as well as allowing for more time to handle some important family matters. The arts dominate this weekend. Enjoy them.