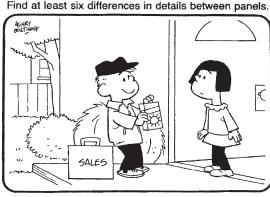

### **DIFFICULTY THIS WEEK:** ◆

♦ Moderate ♦ ♦ Challenging

♦♦♦ HOO BOY! © 2019 King Features Synd., Inc.

Find at least six differences in details between panels

Differences: 1. Girl's bow is missing. 2. Collar is different. 3. Boy's pencil is gone. 4. Name on briefcase is different. 5. Shrub is missing. 6. Picture on box has changed.