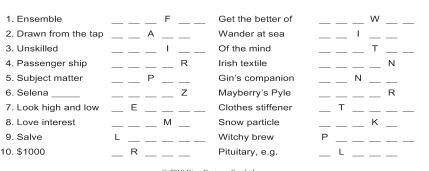

### Even Exchange by Donna Pettman

Each numbered row contains two clues and two 6-letter answers. The two answers differ from each other by only one letter, which has already been inserted. For example, if you exchange the A from MASTER for an I, you get MISTER. Do not change the order of the letters.