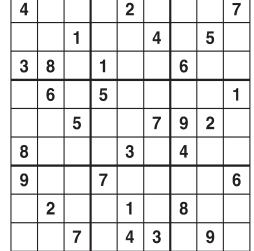

# Weekly **SUDOKU**

by Linda Thistle

Place a number in the empty boxes in such a way that each row across, each column down and each small 9-box square contains all of the numbers from one to nine.

### **DIFFICULTY THIS WEEK:** ◆

♦ Moderate ♦ ♦ Challenging

♦♦♦ HOO BOY! © 2019 King Features Synd., Inc.

Find at least six differences in details between panels

Differences: 1. Girl's bow is missing. 2. Collar is different. 3. Boy's pencil is gone. 4. Name on briefcase is different. 5. Shrub is missing. 6. Picture on box has changed.