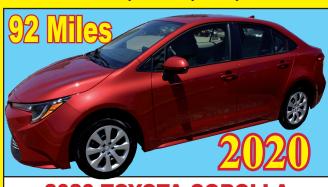

2004 FORD F-150 4X4 . . . . . . . . 4-Door 2004 HONDA PILOT..... AWD, Auto, AC 2002 NISSAN PICKUP... Auto, AC, Ext. Cab 1997 CHEVROLET S-10....V-6, 5-Speed, AC

4-DR LT! LOCAL TRADE! ONLY 92 MILES! LOADED! SAME AS NEW! FACTORY WARRANTY! FINANCING!