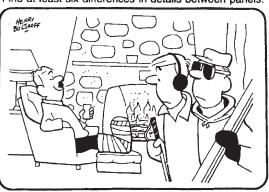

# **HOCUS-FOCUS** HENRY BOLTINOFF

Find at least six differences in details between panels.

black. 5. Shirt zipper is gone. 6. Earmuff has added band. Differences: 1. Plant on mantel is missing. 2. Man has moustache, 3. Fireplace has more stones. 4. Mitten is