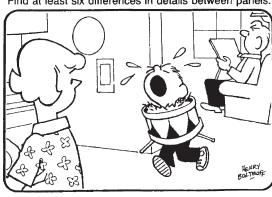

#### **DIFFICULTY THIS WEEK:** ◆

♦ Moderate ♦ ♦ Challenging ♦♦♦ HOO BOY!

© 2019 King Features Synd., Inc

Find at least six differences in details between panels.

5. Mom's earring is missing. 6. Mom's hand is not seen. different. 3. Chair ruffle is missing. 4. Picture has been moved. Differences: 1. Window has been added. 2. Drum design is