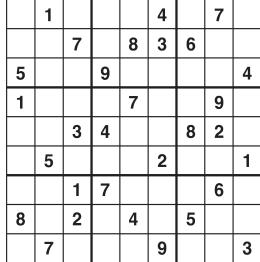

# Weekly **SUDOKU**

by Linda Thistle

Place a number in the empty boxes in such a way that each row across, each column down and each small 9-box square contains all of the numbers from one to nine.

#### **DIFFICULTY THIS WEEK:** ◆

♦ Moderate ♦ ♦ Challenging ♦♦♦ HOO BOY!

© 2019 King Features Synd., Inc

Find at least six differences in details between panels.

5. Mom's earring is missing. 6. Mom's hand is not seen. different. 3. Chair ruffle is missing. 4. Picture has been moved. Differences: 1. Window has been added. 2. Drum design is