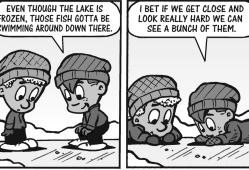

)

Disappointment darkens the Goat's mood. But close friends rally to pull you through with words of encouragement. Use their confidence in you to rebuild your own self-esteem. **AQUARIUS** (January 20 to February 18) An upcoming decision might be more difficult with

inaccurate information. Best to recheck the data you have at hand right now to be sure it won't mislead you later. PISCES (February 19 to March 20) An offer

you previously turned down might no longer be available. But if you do some checking around, you could find something else that would suit you just fine.

**BORN THIS WEEK**: You believe in helping those who cannot help themselves. Although it embarrasses you, the fact is, people like you

(c) 2018 King Features Synd., Inc.













R.F.D.





#### **Amber Waves**







by Jeff Pickering







# Letter Box Thistle

by Linda

Place a letter in the empty boxes in such a way that each row across, each column down and each small 9-box square contains all of the letters listed above the diagram. When completed, the row indicated will spell out a word or words.



# FROZEN, THOSE FISH GOTTA BE SWIMMING AROUND DOWN THERE