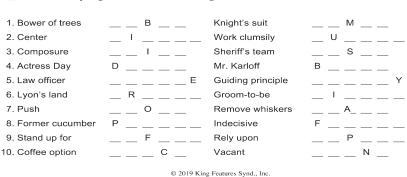

28 | 29 | 30

50 51 52

Bartlett

**DOWN** 

2 Incite

3 United

4 New

book

7 — May

al.

UH...DEAR, I THINK YOU HAVE OFFICIALLY OVERDONE THE BINGE-WATCHING. YOU'VE

ACTUALLY BEGUN TO COLLECT DUST.

5 I love (Lat.)

Clampett

nations

Testament

# King Crossword

16

#### **ACROSS** 1 Long sandwich 4 Loathe 8 Den

12 Web address

13 Pianist Gilels 14 Competent 15 Swelled head

16 India's movie industry 18 Happen again 20 Thanksgiving

veggie "Show Boat"

composer 24 Club used in sand traps

28 Robin Hood's forest

32 Night light 33 Tin container 34 Japanese

wrestlers 36 Movie trick-

ery, for short 37 Declare 39 Actor Clint

41 Archaeologist's find 43 Approach 44 Chow down

46 Actress Winona 50 "American Gothic" paint- 6 Up to

55 Hearty quaff 56 Top-notch

57 Spherical do

58 Work with 59 Bosc or

60 Goblet feature 61 Foundation

10 Dockworkers' 35 Fame org. 11 Roulette bet 40 Like some

53 | 54

40

58

38 Hot dog

humor

before ..."

42 Feline

47 Smear

48 Otherwise

need

52 Santa -

winds

verse 54 Raw rock

53 Frequently, in

49 Clarinetist's

17 Deviate off course 1 Litigious one 19 Kiev's country 45 "— the night

(Abbr.) 22 Libertine 23 "- is an

island" 25 Erte's style 26 Full of energy 50 Space 27 Oklahoma city 51 Fish eggs

28 "The Lion King" villain 29 Own 8 Marshals et 30 Organic com-

pound 9 Blood-group 31 Amount of medicine

letters © 2019 King Features Synd., Inc.

ADP MONLIE ♥ ISDER NIMA**EPISOM** ♥ SNO DESP

Unscramble these twelve letter strings to form each into an ordinary word (ex.  $\mbox{\bf HAGNEC}$  becomes  $\mbox{\bf CHANGE}$  ). Prepare to use only ONE word from any marked ( f v ) letter string as each unscrambles into more than one word (ex. ♥ RATHE becomes HATER or EARTH or HEART ). Fit each string's word either across or down to knot all twelve strings together.