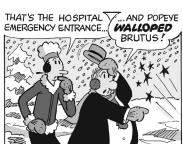

**CAPRICORN** (December 22 to January 19)

Disappointment darkens the Goat's mood. But close friends rally to pull you through with words of encouragement. Use their confidence in you to rebuild your own self-esteem. **AQUARIUS** (January 20 to February 18) An upcoming decision might be more difficult with

inaccurate information. Best to recheck the data you have at hand right now to be sure it won't mislead you later. PISCES (February 19 to March 20) An offer

you previously turned down might no longer be available. But if you do some checking around, you could find something else that would suit you just fine.

**BORN THIS WEEK**: You believe in helping those who cannot help themselves. Although it embarrasses you, the fact is, people like you

(c) 2018 King Features Synd., Inc.













R.F.D.





#### **Amber Waves**







by Jeff Pickering







# Letter Box Thistle

by Linda

Place a letter in the empty boxes in such a way that each row across, each column down and each small 9-box square contains all of the letters listed above the diagram. When completed, the row indicated will spell out a word or words.



# FROZEN, THOSE FISH GOTTA BE SWIMMING AROUND DOWN THERE