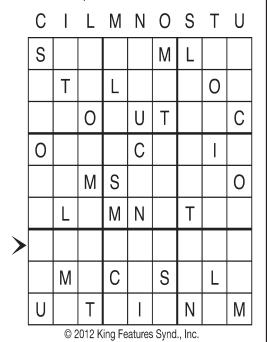

# Letter Box Thistle

by Linda

Place a letter in the empty boxes in such a way that each row across, each column down and each small 9-box square contains all of the letters listed above the diagram. When completed, the row indicated will spell out a word or words.