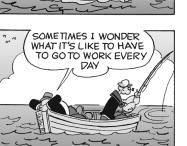

ou feel you're finally ready to make the big move.

**LIBRA** (September 23 to October 22) Looking to blame someone for a workplace problem could backfire if it turns out you've got the wrong "culprit." Best to get more facts before acting on your assumptions.

**SCORPIO** (October 23 to November 21) Patience might still be called for until you're sure you finally have the full story that eluded you up till now. A trusted associate could offer valuable guidance.

SAGITTARIUS (November 22 to December 21) Look into your recent behavior to see if you could have caused the coolstraight.

unteering to take on added responsibilities could be a risky way to impress the powersthat-be. Do it only if you're sure you won't be swept away by the extra workload.

(c) 2019 King Features Synd., Inc.







R.F.D.















## **Amber Waves**











**BORN THIS WEEK**: Your sense of self-