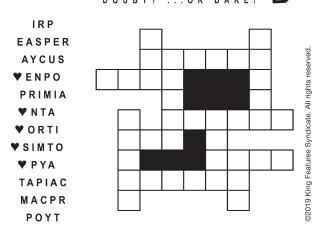

Unscramble these twelve letter strings to form each into an ordinary word (ex.  $\ensuremath{\mathbf{HAGNEC}}$  becomes  $\ensuremath{\mathbf{CHANGE}}$  ). Prepare to use only ONE word from any marked ( f v ) letter string as each unscrambles into more than one word (ex. ♥ RATHE becomes HATER or EARTH or HEART ). Fit each string's word either across or down to knot all twelve strings together.