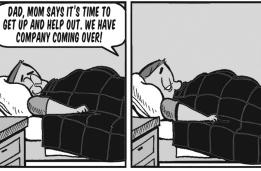

move.

**LIBRA** (September 23 to October 22) Looking to blame someone for a workplace problem could backfire if it turns out you've got the wrong "culprit." Best to get more facts before acting on your assumptions.

**SCORPIO** (October 23 to November 21) Patience might still be called for until you're sure you finally have the full story that eluded you up till now. A trusted associate could offer valuable guidance.

SAGITTARIUS (November 22 to December 21) Look into your recent behavior to see if you could have caused the coolstraight.

unteering to take on added responsibilities could be a risky way to impress the powersthat-be. Do it only if you're sure you won't be swept away by the extra workload.

(c) 2019 King Features Synd., Inc.







R.F.D.















## **Amber Waves**











**BORN THIS WEEK**: Your sense of self-