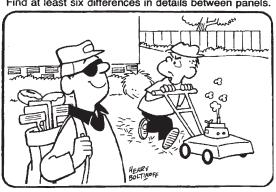

# **HOCUS-FOCUS** HENRY BOLTINOFF Find at least six differences in details between panels.

Weekly **SUDOKU** 

by Linda Thistle

1

9

Place a number in the empty boxes in such a way

that each row across, each column down and

4

1

1

5

9

1

3

oming from mower. 5. #2 missing from golf club. 6. More ricks have been added to foundation. ifferences: 1. Man is wearing sunglasses: 2. Window is sissing, 3. Bushes added along fence. 4. More smoke