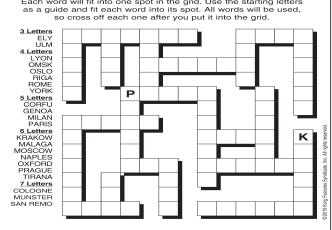

# CRISSCROSS - PLACES IN EUROPE

Each word will fit into one spot in the grid. Use the starting letters as a guide and fit each word into its spot. All words will be used, so cross off each one after you put it into the grid.