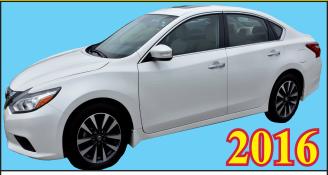

**2016 NISSAN ALTIMA** "PEARL WHITE!" LEATHER! LOADED! LIKE NEW! BEAUTIFUL EXTERIOR & INTERIOR! LOW MILES!

4-DOOR! 4X4, 5.3 V8, LOADED! 18,000 MILES! FACTORY WARRANTY! WE HAVE FINANCING!