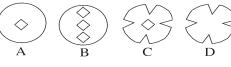

# Stickeler's Puzzle

it in half, as in Fig. 2. Fold in half again, as in corners, as shown in Fig. 4. If you then were to unfold the piece of paper, it would look like:

©2019 King Features Syndicate Stickeler's Answer on Page 11