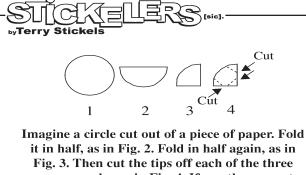

# Stickeler's Puzzle

it in half, as in Fig. 2. Fold in half again, as in corners, as shown in Fig. 4. If you then were to unfold the piece of paper, it would look like:

©2019 King Features Syndicate Stickeler's Answer on Page 11