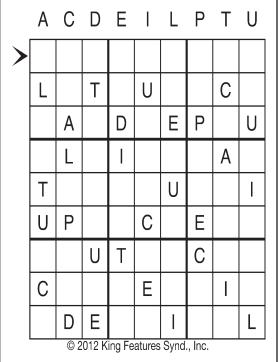

# Letter Box Thistle

by Linda

Place a letter in the empty boxes in such a way that each row across, each column down and each small 9-box square contains all of the letters listed above the diagram. When completed, the row indicated will spell out a word or words.