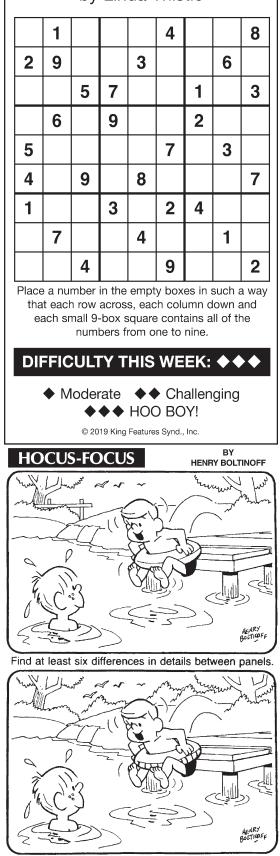

Weekly SUDOKU

by Linda Thistle

shore. 5. Tree has second limb. 6. Boy's nose is larger Differences: 1. Inner tube is different. 2. Fence is miss-ing. 3. Bird has been added. 4. More bushes are on

WHEN'S TH'LAS' TIME

©2019 King Features Syndicate, Inc. All rights reserved.

Place a letter in the empty boxes in such a way that each row across, each column down and each small 9-box square contains all of the letters listed above the diagram. When completed, the row indicated will spell out a word or words.