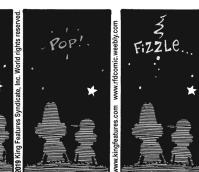

©2019 King Features Syndicate, Inc. All rights reserved.

Place a letter in the empty boxes in such a way that each row across, each column down and each small 9-box square contains all of the letters listed above the diagram. When completed, the row indicated will spell out a word or words.