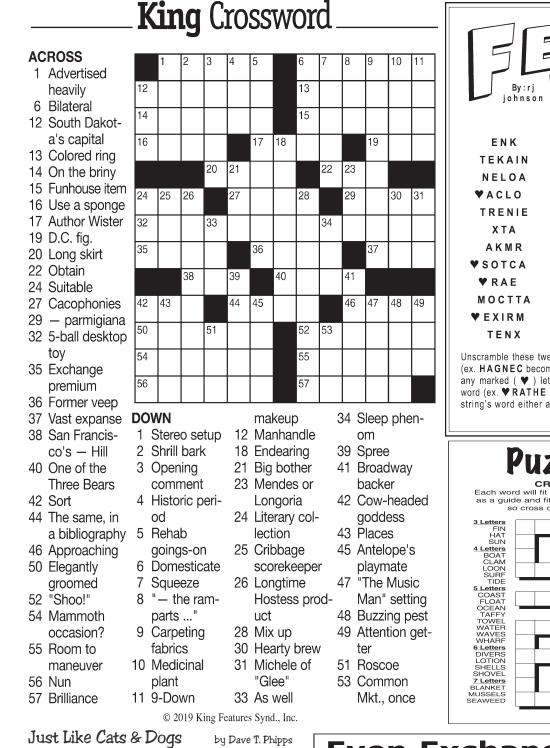

## Page 10, The Estill County Tribune, July 3, 2019





## AMERICAN MAGIC MAZE **CHEESES** FAXVSPNRLKIFPCA



Unscramble these twelve letter strings to form each into an ordinary word (ex. HAGNEC becomes CHANGE). Prepare to use only ONE word from any marked (♥) letter string as each unscrambles into more than one word (ex. **VRATHE** becomes **HATER** or **EARTH** or **HEART** ). Fit each string's word either across or down to knot all twelve strings together.

Puzzles4Kids Hovanec CRISSCROSS - BEACH TIME! Each word will fit into one spot in the grid. Use the starting letters as a guide and fit each word into its spot. All words will be used, so cross off each one after you put it into the grid.

by Helene



## Even Exchange by Donna Pettman



1. Honey farm Bird sanctuary 2. French capital Hair divisions 3. Part of a state Abundance 4. Th