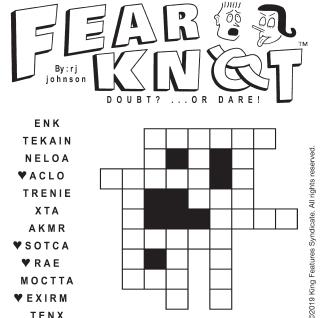

## AMERICAN MAGIC MAZE **CHEESES** FAXVSPNRLKIFPCA

Unscramble these twelve letter strings to form each into an ordinary word (ex. HAGNEC becomes CHANGE). Prepare to use only ONE word from any marked (♥) letter string as each unscrambles into more than one word (ex. **VRATHE** becomes **HATER** or **EARTH** or **HEART** ). Fit each string's word either across or down to knot all twelve strings together.