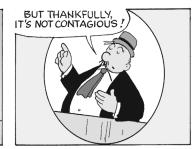

Weekly SUDOKU

by Linda Thistle

shore. 5. Tree has second limb. 6. Boy's nose is larger Differences: 1. Inner tube is different. 2. Fence is miss-ing. 3. Bird has been added. 4. More bushes are on

WHEN'S TH'LAS' TIME