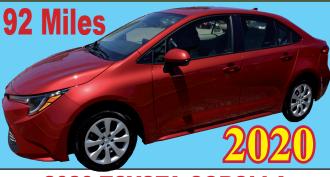

2010 TOYOTA COROLLA . . . . . Auto, AC 4-DR LT! LOCAL TRADE! ONLY 92 MILES! LOADED! 2010 NISSAN PICKUP. . 4-Dr., 4X4, Auto, AC 2009 PONTIAC G-6 ......4-Dr., Auto, AC 2008 CHR TOWN & COUNTRY VAN . . Loaded 2008 PONTIAC G-6 ......4-Dr., Auto, AC 2007 CHEVY EQUINOX . . . . . 4-Dr., Auto, AC 2006 CHEVROLET SUPER SPORT. Auto, AC 2005 CHEVROLET 1/2 TON..... Auto, AC 2005 FORD F-150 1/2 TON. . . . . Auto, AC 2004 FORD F-150 4X4 . . . . . . . 4-Door