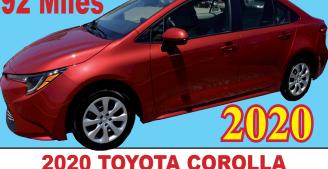

2010 TOYOTA COROLLA . . . . . Auto, AC 4-DR LT! LOCAL TRADE! ONLY 92 MILES! LOADED! 2010 NISSAN PICKUP. . 4-Dr., 4X4, Auto, AC 2009 PONTIAC G-6 ......4-Dr., Auto, AC 2008 CHR TOWN & COUNTRY VAN . . Loaded 2008 PONTIAC G-6 ......4-Dr., Auto, AC 2007 CHEVY EQUINOX . . . . . 4-Dr., Auto, AC 2006 CHEVROLET SUPER SPORT. Auto, AC 2005 CHEVROLET 1/2 TON..... Auto, AC 2005 FORD F-150 1/2 TON. . . . . Auto, AC 2004 FORD F-150 4X4 . . . . . . . 4-Door