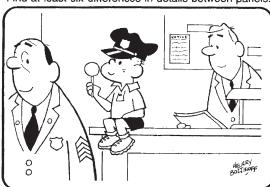

### **DIFFICULTY THIS WEEK:** ◆

♦ Moderate
♦ Challenging ♦♦♦ HOO BOY!

© 2019 King Features Synd., Inc.

Find at least six differences in details between panels

5. Officer has two buttons. 6. Desk sergeant's badge is missing. Differences: 1 Boy's hat is black 2 Notice added to bulletin board, 3 Boy is holding a lollipop 4. Officer has four stripes. IN SPITE OF