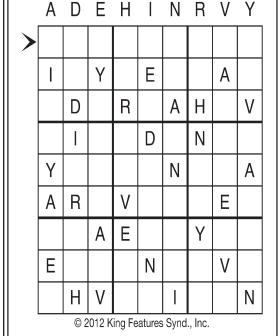

# Letter Box Thistle

Place a letter in the empty boxes in such a way that each row across, each column down and each small 9-box square contains all of the letters listed above the diagram. When completed, the row indicated will spell out a word or words.