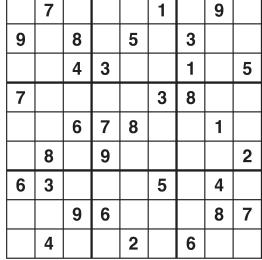

## Weekly **SUDOKU**

by Linda Thistle

Place a number in the empty boxes in such a way that each row across, each column down and each small 9-box square contains all of the numbers from one to nine.

### **DIFFICULTY THIS WEEK:** ◆

♦ Moderate
♦ Challenging ♦♦♦ HOO BOY!

© 2019 King Features Synd., Inc.

Find at least six differences in details between panels

5. Officer has two buttons. 6. Desk sergeant's badge is missing. Differences: 1 Boy's hat is black 2 Notice added to bulletin board, 3 Boy is holding a lollipop 4. Officer has four stripes. IN SPITE OF