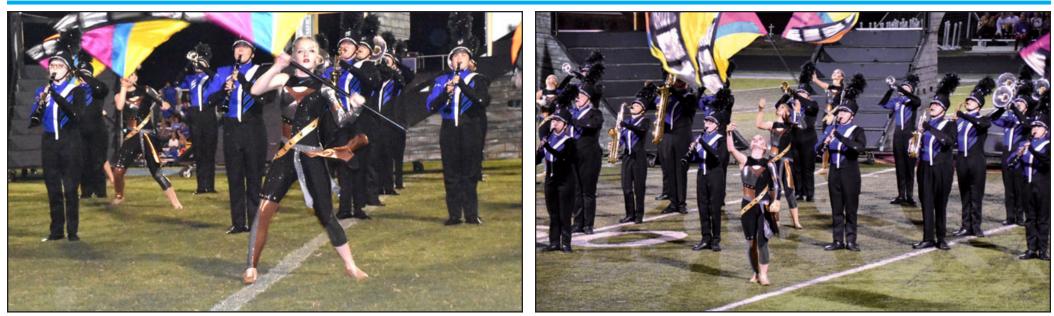

## Page 15, The Estill County Tribune, September 11, 2019

The Estill County Engineers Marching Band performs their 2019 routine, "The Crossing" in front of Estill fans at halftime of Frday's game.

others get ready to close in on the Letcher runner for a loss of yards.