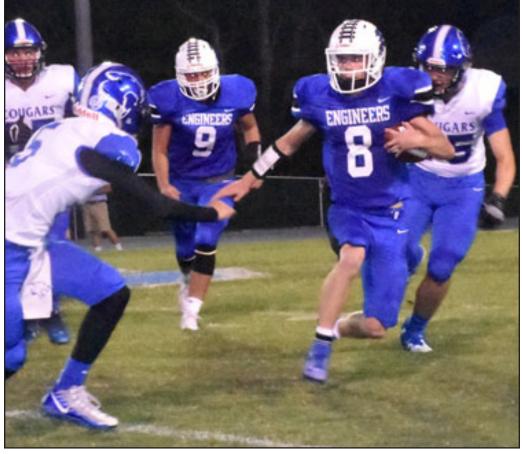

Estill County Engineers freshman linebacker Braeden Waddle (#22, center) and Jonothan Short, a sophomore running back for the Estill County Engineers carries the ball for Estill during Friday night's game against Letcher County Central.