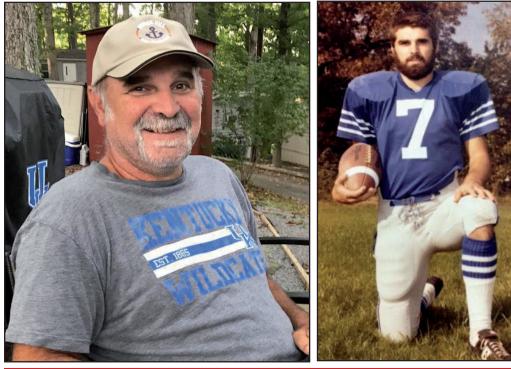

## **The Real McCoy 5191 Richmond Road, Irvine, KY** (606) 723-4844

Find us on Facebook < therealmccoyantiquevendormarket >

Estill County Schools honored former Estill County Engineers football player Robbie Wiseman (#7) during Friday night's inaugural "Robbie Wiseman Memo-rial Classic" at Hoover Niece Field in Irvine before Estill's second game of the season, against Letcher County Central. Clockwise from bottom, Robbie as a player, in later years; then the family of Robbie Wiseman showing off the plaque that was presented to them in his honor. Above, game officials present the game ball to his wife, Camera Wiseman, in his honor. Former coach Don Richardson called Robbie, "the greatest Engineer ever," and said he is "eternally grateful to have been a part of your life." Richardson got to see Wiseman in uniform as a Ken-tucky Wildcat at Commonwealth Stadium. Richardson said Robbie came over to him and said, "Coach, I made it." Richardson replied, "Yes, you did, Robbie."