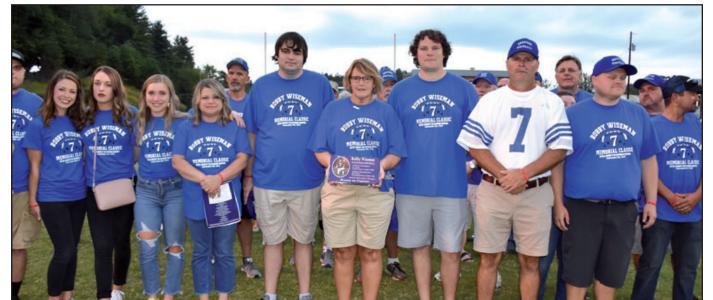

## **The Real McCoy 5191 Richmond Road, Irvine, KY** (606) 723-4844

Find us on Facebook < therealmccoyantiquevendormarket >

Estill County Schools honored former Estill County Engineers football player Robbie Wiseman (#7) during Friday night's inaugural "Robbie Wiseman Memo-rial Classic" at Hoover Niece Field in Irvine before Estill's second game of the season, against Letcher County Central. Clockwise from bottom, Robbie as a player, in later years; then the family of Robbie Wiseman showing off the plaque that was presented to them in his honor. Above, game officials present the game ball to his wife, Camera Wiseman, in his honor. Former coach Don Richardson called Robbie, "the greatest Engineer ever," and said he is "eternally grateful to have been a part of your life." Richardson got to see Wiseman in uniform as a Ken-tucky Wildcat at Commonwealth Stadium. Richardson said Robbie came over to him and said, "Coach, I made it." Richardson replied, "Yes, you did, Robbie."