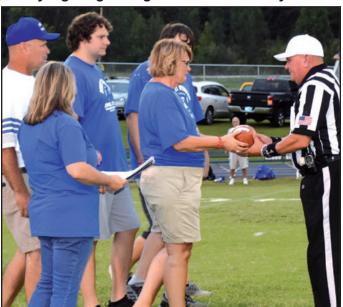

## **The Real McCoy 5191 Richmond Road, Irvine, KY** (606) 723-4844

Find us on Facebook < therealmccoyantiquevendormarket >

Estill County Schools honored former Estill County Engineers football player Robbie Wiseman (#7) during Friday night's inaugural "Robbie Wiseman Memo-rial Classic" at Hoover Niece Field in Irvine before Estill's second game of the season, against Letcher County Central. Clockwise from bottom, Robbie as a player, in later years; then the family of Robbie Wiseman showing off the plaque that was presented to them in his honor. Above, game officials present the game ball to his wife, Camera Wiseman, in his honor. Former coach Don Richardson called Robbie, "the greatest Engineer ever," and said he is "eternally grateful to have been a part of your life." Richardson got to see Wiseman in uniform as a Ken-tucky Wildcat at Commonwealth Stadium. Richardson said Robbie came over to him and said, "Coach, I made it." Richardson replied, "Yes, you did, Robbie."