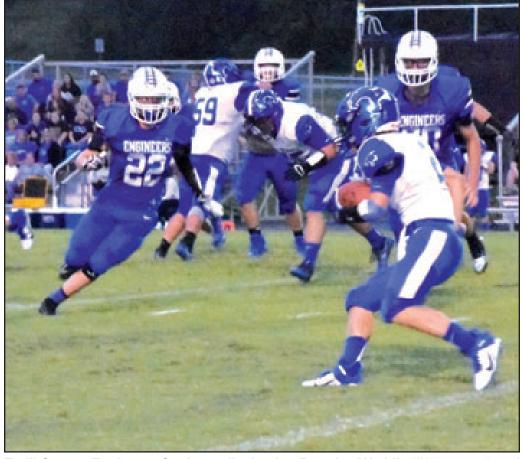

## Page 15, The Estill County Tribune, September 11, 2019

The Estill County Engineers Marching Band performs their 2019 routine, "The Crossing" in front of Estill fans at halftime of Frday's game.

others get ready to close in on the Letcher runner for a loss of yards.

Estill County Engineers freshman linebacker Braeden Waddle (#22, center) and Jonothan Short, a sophomore running back for the Estill County Engineers carries the ball for Estill during Friday night's game against Letcher County Central.