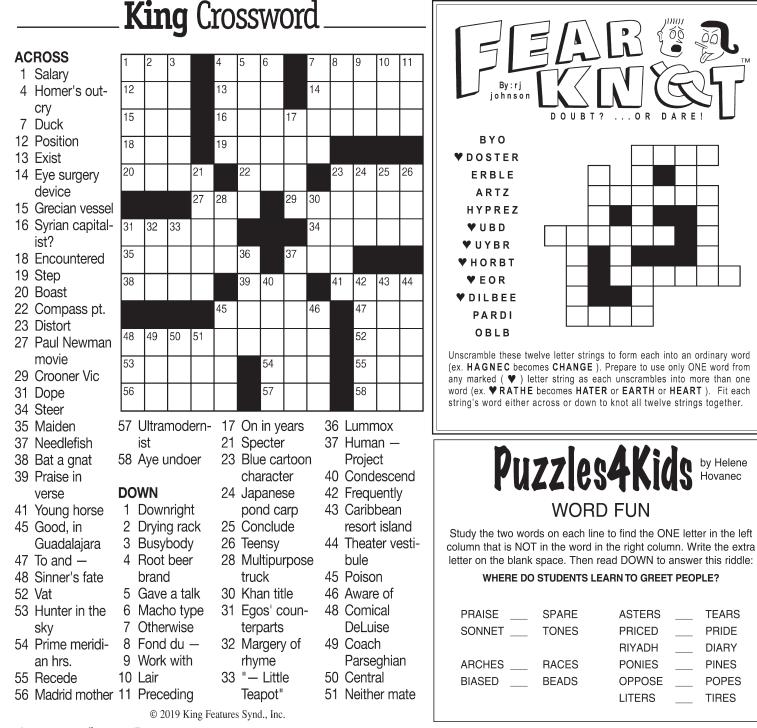

### Page 10, The Estill County Tribune, September 18, 2019

**MOVE LAST TWO LETTERS TO THE**  $MAGIC MAZE \bullet$ FRONT TO MAKE **A NEW WORD** 

Puzzles4Kids

WORD FUN

By:rj

DOUBT?

WOULD YOU CALL IT

NOR