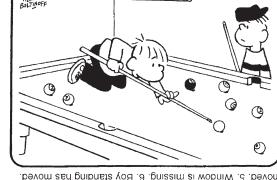

# HOCUS-FOCUS HENRY Find at least six differences in details between panels. HENRY BOLTINOFI

moved. 5. Window is missing. 6. Boy standing has moved. Differences: 1. Eight ball is black. 2. Boy's shirt stripe is black as Boy's cue stick is shorter 4. Balls #2 and #7 have